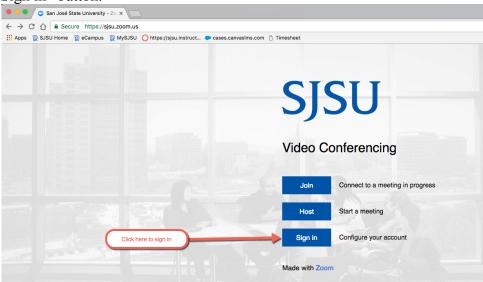

## Manage, personalize, and configure your Zoom account settings

1. To manage your Zoom account and edit your profile, go to <a href="https://sjsu.zoom.us">https://sjsu.zoom.us</a> and click on the "Sign in" button.