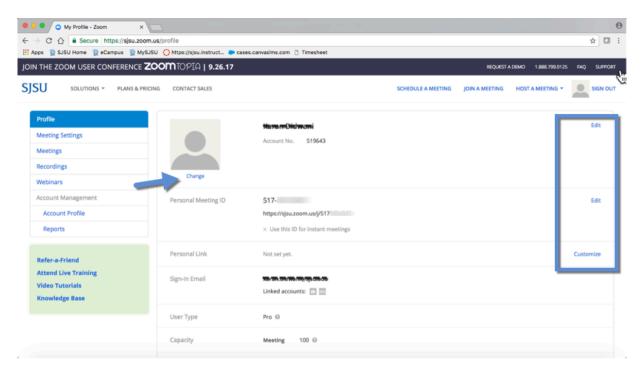

2. Next, log in with your SJSU Id and Password to access your Zoom account.

**1** | Page July 24, 2017

3. Once in your account, click on Profile on the left navigation menu to access your profile settings. You can add a profile picture by clicking on the image placeholder/change link. Then, you can edit other options by clicking on the edit link.