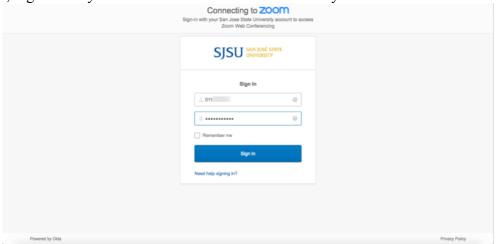

2. Next, log in with your SJSU Id and Password to access your Zoom account.

**1** | Page July 24, 2017

3. Once in your account, click on Profile on the left navigation menu to access your profile settings. You can add a profile picture by clicking on the image placeholder/change link. Then, you can edit other options by clicking on the edit link.