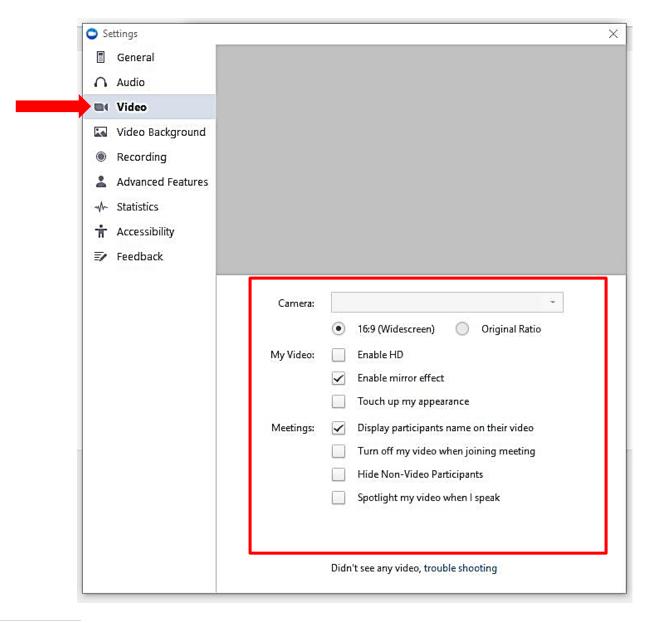

## eCAMPUS

- Video from this option you can use the dropdown to select your camera. For example, you may have a built in webcam on your laptop, but may prefer to use an external USB webcam. The radio buttons below will change the display. (NOTE: There are other optional features, such as Touch up my appearance, which applies a softening effect to your appearance.)
- Video Background this applies only when you are using a green screen, in which case you can choose a virtual background.
- Recording this allows you to choose where you store your recordings.
- Advanced Features, Statistics, Accessibility, and Feedback feel free to explore these options if you want to further modify your meeting options.