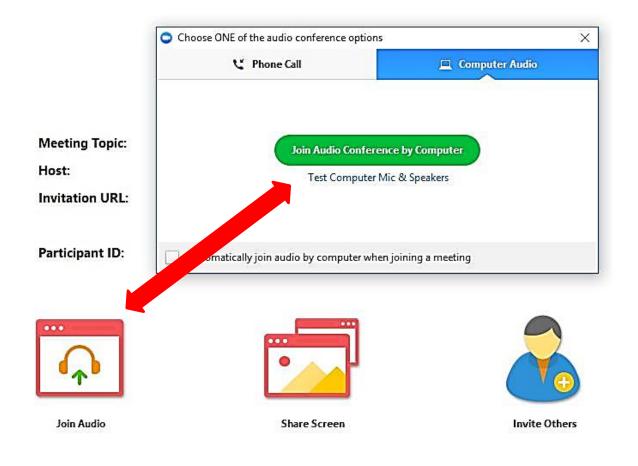

#### **Choose Audio Options Window**

As soon as you create a Zoom meeting, a pop up window appears and you are prompted to choose an audio option. (NOTE: The *Join Audio icon* in your main meeting window will also bring this up.):

Click on *Test Computer Mic & Speakers* to open the Zoom Settings window.

eCAMPUS · San Jose State University One Washington Square San Jose, CA 95192-0026 · 408.924.2337 · ecampus@sjsu.edu · www.sjsu.edu/ecampus