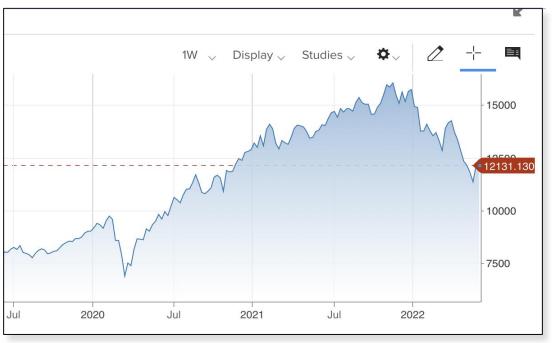

# Venturing Forward

SJSU Economic Summit 2022

Alan Cohen, Partner

### **About Me**



#### **FROM**



Coney Island, NY









AMERICAN UNIVERSITY . WASHINGTON, DC





















"The track record of economists in predicting events is monstrously bad:
It is beyond simplification; it is like medieval medicine."

Nassim Nicholas Taleb
The Black Swan

Alan Cohen: MA, International Economics, MBA: Finance/Economics







## Nasdaq Composite INDEXNASDAQ: .IXIC





#### U.S. Venture Deal Activity

#### Q1 2019 to Q1 2022



#### **Count** (actual & estimated)



Source : Pitchbook



### Early Stage Strong, Late Stage Challenging

Late Stage—Market Correlations





## The New Vibe: Make Your Capital Last



### **Competition for Tech Leadership**

### Bay Area VC Dollars—27% in 2021 (\$329B) vs. 35% in 2012 (\$26.5B)









### **Dispersion**

- Tech Talent
- Dispersion

#### **Remote Work**

- Distributed Teams
- Bargaining Power

## **Tech Industry's Mid-Life Crisis?**



## **Biggest Tech Move Past Few Years?**









## **Biggest Tech Move Past Few Years?**





Microbial replacement for chemical fertilizer

On millions of acres of conr; what, rice & soy

Massive positive impact on GHG, soil health, water



## freenome

Completing landm