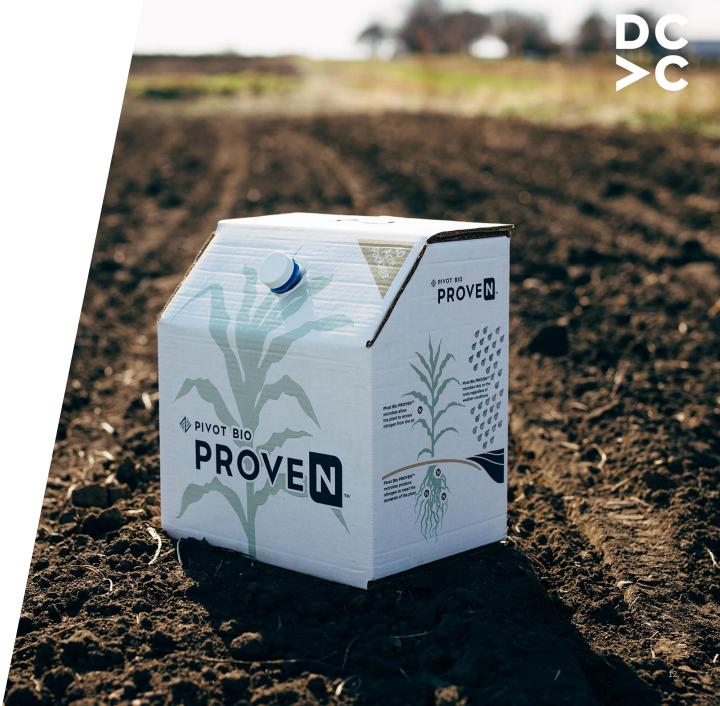

## **Biggest Tech Move Past Few Years?**

Microbial replacement for chemical fertilizer

On millions of acres of conr; what, rice & soy

Massive positive impact on GHG, soil health, water