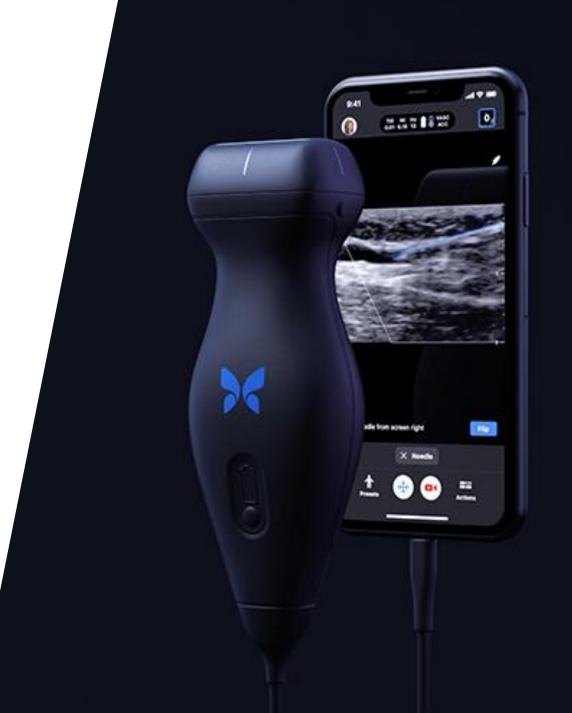

## Caption Health

Powerful AI cardiac & lung ultrasound into a simple procedure

Shifting preventative care model direct to patient (vs. hospital or clinic)

Flips the cost/skill model

Partnership with Butterfly